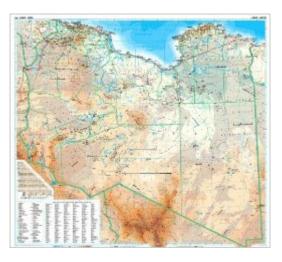

### Synopsis

A detailed physical wall map that also shows roads, towns, villages, rivers, etc. The geographic (physical) map has shaded relief and hypsometric shading to show elevation. Bilingual English/Arabic.